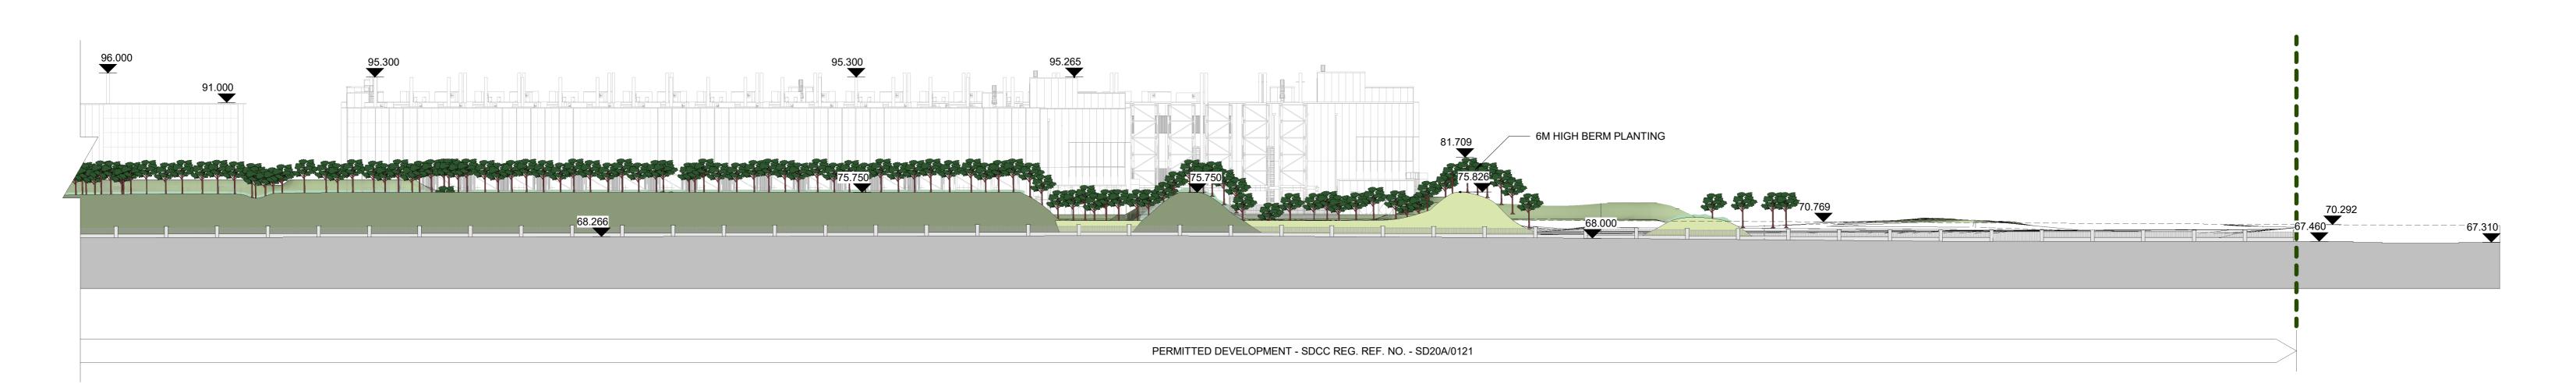

## 1 PROPOSED CONTIGUOUS ELEVATION - NORTH OVERALL 1: 1000

## PROPOSED CONTIGUOUS ELEVATION - NORTH (A) 1:500

PROPOSED CONTIGUOUS ELEVATION - NORTH (B)
1:500

Henry J Lyons

STRUCTURAL ENGINEER

Clifton Scannell Emerson

Associates

HV Main Contractor

<u>LEDGEND</u>

BOUNDARY OF PERMITTED
DEVELOPMENT - SDCC REG. REF. NO. SD20A/0121

OUTLINE OF THE SITE OF THIS
APPLICATION

NOTE

PROJECT

Clutterland 110 kV GIS
Substation

Rev Drn Ckd Description Date

CONFIDENTIAL INFORMATION: This drawing/document and all design, details, inventions or developments covered or derived thereby are confidential