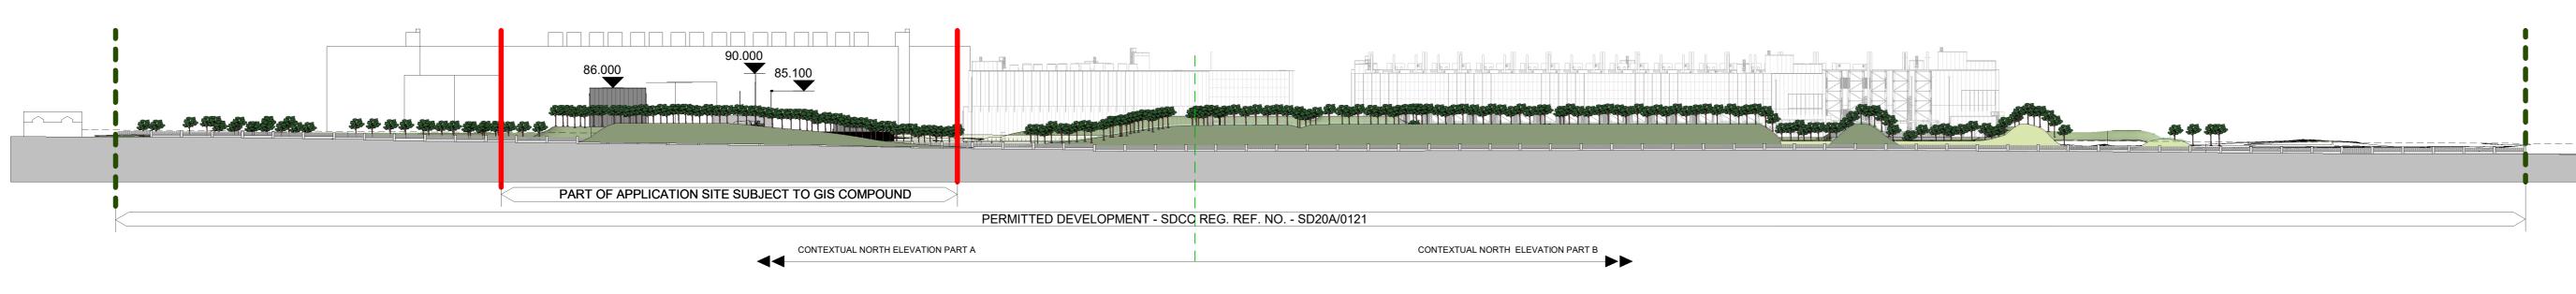

## 1 PROPOSED CONTIGUOUS ELEVATION - NORTH OVERALL 1: 1000

## PROPOSED CONTIGUOUS ELEVATION - NORTH (A) 1:500

PROPOSED CONTIGUOUS ELEVATION - NORTH (B)
1:500

Henry J Lyons

STRUCTURAL ENGINEER

Clifton Scannell Emerson

Associates

HV Main Contractor

<u>LEDGEND</u>

BOUNDARY OF PERMITTED
DEVELOPMENT - SDCC REG. REF. NO. SD20A/0121

OUTLINE OF THE SITE OF THIS
APPLICATION

NOTE

PROJECT

Clutterland 110 kV GIS
Substation

Rev Drn Ckd Description Date

CONFIDENTIAL INFORMATION: This drawing/document and all design, details, inventions or developments covered or derived thereby are confidential