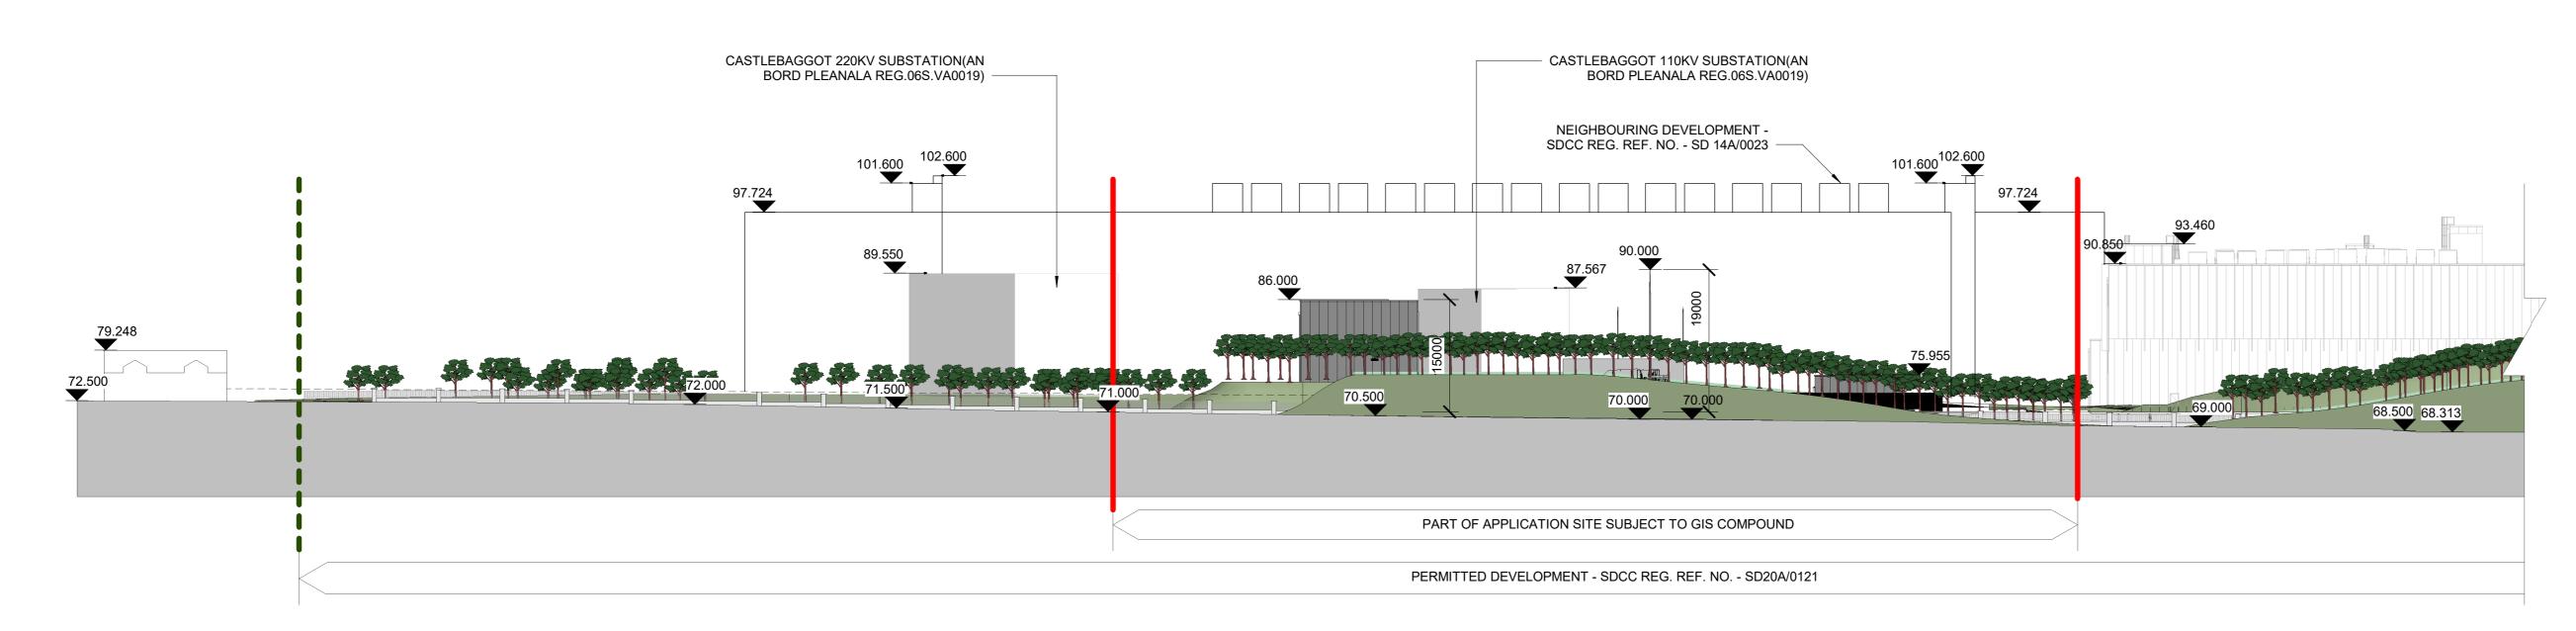

## 1 PROPOSED CONTIGUOUS ELEVATION - NORTH OVERALL 1: 1000

## PROPOSED CONTIGUOUS ELEVATION - NORTH (A) 1:500

PROPOSED CONTIGUOUS ELEVATION - NORTH (B)
1:500

Henry J Lyons

STRUCTURAL ENGINEER

Clifton Scannell Emerson

Associates

HV Main Contractor

<u>LEDGEND</u>

BOUNDARY OF PERMITTED
DEVELOPMENT - SDCC REG. REF. NO. SD20A/0121

OUTLINE OF THE SITE OF THIS
APPLICATION

NOTE

PROJECT

Clutterland 110 kV GIS
Substation

Rev Drn Ckd Description Date

CONFIDENTIAL INFORMATION: This drawing/document and all design, details, inventions or developments covered or derived thereby are confidential